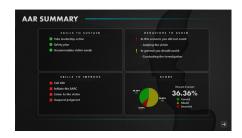

The ELITE SHARP CTT software features 13 scenarios based on relevant real-world incidents that Command Teams may face on the job. Each scenario offers the user a chance to practice skills required by Command Teams to successfully respond to incidents of Sexual Harassment, Sexual Assault, and retaliatory behavior. The training experience includes three phases: Up-front Instruction, Practice Environment, and an After Action Review (AAR).

The total training time for ELITE SHARP CTT is flexible based on user and training needs. For example, time may vary depending on user experience level, performance, and engagement. The software allows users to review missed concepts based on how well they respond to quiz questions, and offers demonstration support through training vignettes and step-by-step skills comparisons. There is also the option for users to practice all three scenarios, and engage in the AAR after each practice environment.